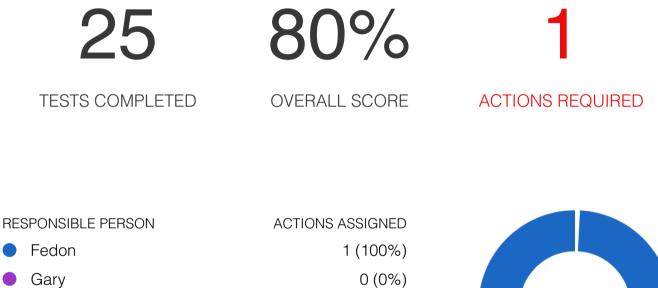

Boat Watch Weekly Check Sheet (In Water) 02/08/2016 Santosha 1

Port Louis Marina

Created: 2 Aug 2016 Last Updated: 30 Aug 2016 Prepared for: James Brown

Unassigned

0 (0%) 0 (0%)

|                                                               |          | RESULT   | COMMENTS                                                         |           |                     |
|---------------------------------------------------------------|----------|----------|------------------------------------------------------------------|-----------|---------------------|
| EXTERIOR                                                      |          | I        |                                                                  |           |                     |
| 1.1 Dinghy security and cover                                 |          | Pass     |                                                                  |           |                     |
| 1.2 Pooling of rainwater                                      |          | Pass     |                                                                  |           |                     |
| 1.3 Boom security                                             |          | Pass     |                                                                  |           |                     |
| 1.4 Check fenders                                             |          | Fail     | Fenders re-positioned due to new boat arriving on port side.     |           |                     |
|                                                               | Action   | Assignee | Due Date                                                         | Complete? | Action Comments     |
|                                                               | Action 1 | Fedon    | 8 Aug<br>2016                                                    | ✔ Yes     | Reposition fenders. |
| 1.5 Check lines for chaffing                                  |          | Pass     |                                                                  |           |                     |
| 1.6 Check shore power cable                                   |          | Pass     |                                                                  |           |                     |
| 1.7 Inspect covers and tie downs                              |          | Fail     | Two lines undone                                                 |           |                     |
|                                                               | Action   | Assignee | Due Date                                                         | Complete? | Action Comments     |
|                                                               | Action 1 | Fedon    | 8 Aug<br>2016                                                    | ✓ Yes     | Lines re-secured.   |
| 1.8 Inspect dodger                                            |          | Pass     |                                                                  |           |                     |
| 1.9 Inspect bimini                                            |          | Pass     |                                                                  |           |                     |
| 1.10 Miscellaneous                                            |          | Fail     | Deck requires cleaning                                           |           |                     |
|                                                               | Action   | Assignee | Due Date                                                         | Complete? | Action Comments     |
|                                                               | Action 1 | Fedon    | 12 Aug<br>2016                                                   | No        | Wash down deck      |
| INTERIOR                                                      |          |          |                                                                  |           |                     |
| 2.1 Ventilate interior for one hour                           |          | Pass     |                                                                  |           |                     |
| 2.2 Change dehumidifier crystals                              |          | Fail     | Crystals require changing                                        |           |                     |
|                                                               | Action   | Assignee | Due Date                                                         | Complete? | Action Comments     |
|                                                               | Action 1 | Fedon    | 8 Aug<br>2016                                                    | ✓ Yes     | Replace crystals    |
| 2.3 Check for water ingress around hatches                    |          | Pass     |                                                                  |           |                     |
| 2.4 Check for water ingress in bilge                          |          | Fail     | Excessive water in bilge due to keel stepped mast and heavy rain |           |                     |
|                                                               | Action   | Assignee | Due Date                                                         | Complete? | Action Comments     |
|                                                               | Action 1 | Fedon    | 8 Aug<br>2016                                                    | ✔ Yes     | Pumped out          |
| 2.5 Check for other water ingress                             |          | Pass     |                                                                  |           |                     |
| 2.6 Check for mould on walls, curtains/blinds and furnishings |          | Pass     |                                                                  |           |                     |
| 2.7 Check for insect activity                                 |          | Pass     |                                                                  |           |                     |
| 2.8 Miscellaneous                                             |          | Pass     |                                                                  |           |                     |
| ELECTRICAL                                                    |          |          | 1                                                                |           |                     |